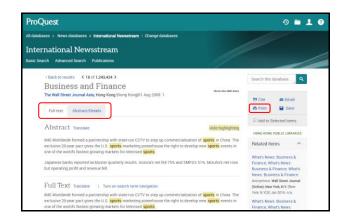

## **Viewing & Refining Search Results**

- Refine the search results by Source type, Publication Date, Document type, Subject, Location, etc.;
- 2. Select the suitable article. Click to view Full text or Abstract/Details of the article.

## **Printing**

- 1. Click the print function Print to print the article:
- 2. Follow the standard procedures to pay for and collect the printouts.