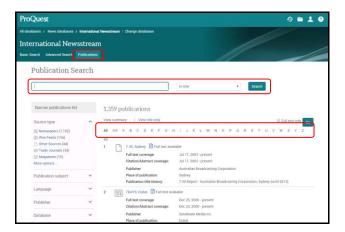

#### **Publication Search**

Publication Search is a simple way to browse your favorite magazine or newspaper. It allows you to look at all the articles in a particular issue of a magazine, journal or newspaper.

#### Browse Issues:

- 1. Type all or part of a title in the search field;
- 2. Click Search. A list of publications matching your search appears;
- 3. Select the suitable publication;
- 4. Browse specific issues.

#### Search within this Publication:

- 1. Enter a word or phrase in the search field;
- 2. Click Search. A list of articles matching your search appears.