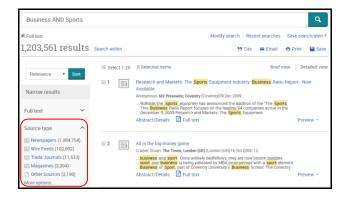

## **Viewing & Refining Search Results**

- Refine the search results by Source type, Publication Date, Document type, Subject, Location, etc.;
- 2. Select the suitable article. Click to view Full text or Abstract/Details of the article.