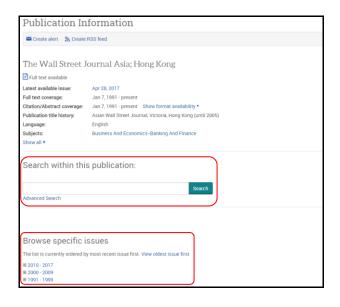

#### **Publication Search**

Publication Search is a simple way to browse your favorite magazine or newspaper. It allows you to look at all the articles in a particular issue of a magazine, journal or newspaper.

#### Browse Issues:

- 1. Type all or part of a title in the search field;
- 2. Click Search. A list of publications matching your search appears;
- 3. Select the suitable publication;
- 4. Browse specific issues.

#### Search within this Publication:

- 1. Enter a word or phrase in the search field;
- 2. Click Search. A list of articles matching your search appears.